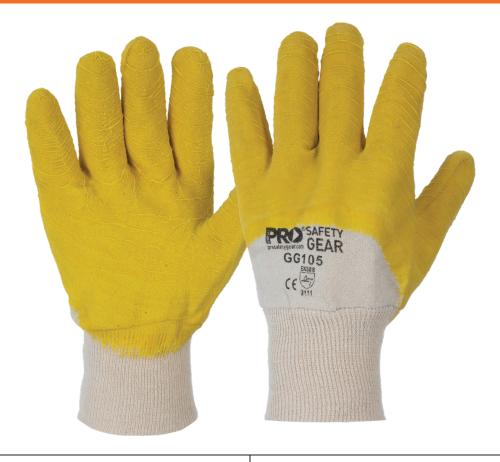

# HAND PROTECTION LATEX GLASS GRIPPER GLOVES

**PRODUCT DATA SHEET: GG105** 

PRODUCT CODE:

#### **FEATURES AND BENEFITS**

- Knitted wrist to exclude debris.
- Open back for improved ventilation.
- Latex rubber ripple palm for increased grip.
- Good for wet and dry grip.
- Soft cotton jersey liner keeps hands dry and comfortable.

## **PRODUCT DETAILS**

Liner: Jersey
Dip: Latex
Cuff Type: Knitted

Colour: White cotton with yellow dip

Sizes: One size fits all

ABRASION RESISTAN

BREATHAB